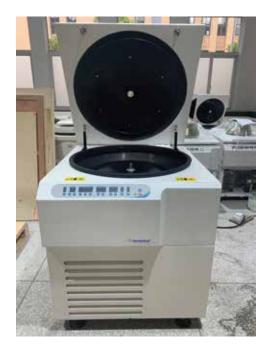

# LCRC - 3113

## Largest Capacity Refrigerated Centrifuge

EPCC / PRODUCTS / APPLICATION / SOFTWARE / ACCESSORIES / CONSUMABLES / SERVICES

- 3. Digital display which indicates the program, speed, time, RCF, temperature.
- 4. Micro computer control, there are 10 kinds of program and 10 kinds of acceleration and deceleration for your choice.
- 5. There are 4 kinds of rotors for your choice.
- 6. Electric lid lock, compact design, super speed and imbalance protection.
- 7. The centrifuge body is made of high-quality steel, safe and reliable.