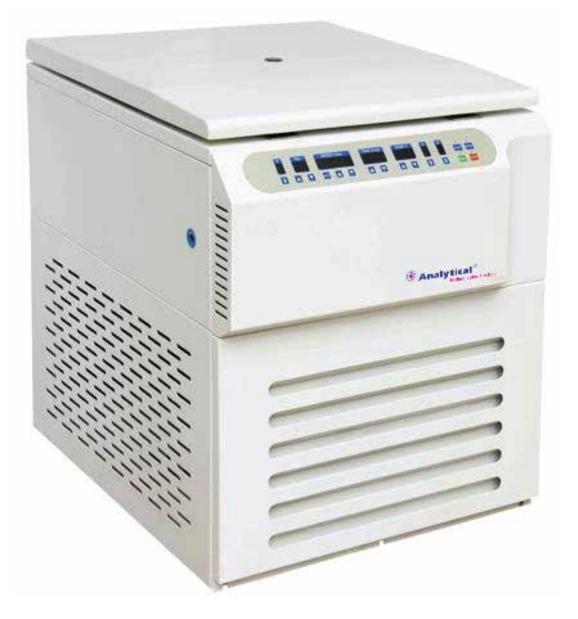

# LCRC - 3113

## Largest Capacity Refrigerated Centrifuge

EPCC / PRODUCTS / APPLICATION / SOFTWARE / ACCESSORIES / CONSUMABLES / SERVICES

#### **Features**

1. Widely used in the field of blood bank, pharmaceutical factory and laboratory.

2. Brushless frequency motor, in great torque, free maintenance, no powder pollution, quick in speed up and down.

- 3. Digital display which indicates the program, speed, time, RCF, temperature.
- 4. Micro computer control, there are 10 kinds of program and 10 kinds of acceleration and deceleration for your choice.
- 5. There are 4 kinds of rotors for your choice.
- 6. Electric lid lock, compact design, super speed and imbalance protection.
- 7. The centrifuge body is made of high-quality steel, safe and reliable.

#### **>>** Technical Parameters

| Max. Speed                        | 8000rpm                      |  |  |
|-----------------------------------|------------------------------|--|--|
| Max. RCF                          | 14900×g                      |  |  |
| Max. Capacity                     | 8×2000ml(16*500ml blood bag) |  |  |
| Time Range                        | 1~9h59min                    |  |  |
| RPM/RCF Convert                   | Yes                          |  |  |
| Noise (dB)                        | ≤ 65                         |  |  |
| Temperature                       | -20~40°C                     |  |  |
| Acc/Dec                           | 10 Kinds                     |  |  |
| Speed Accuracy                    | ±20r/min                     |  |  |
| Temperature Accuracy              | ±1°C                         |  |  |
| Voltage(V/Hz)                     | AC 220V/380V 50HZ/60HZ       |  |  |
| Dimensions (L x W x Hmm) /        | 940×890×1000mm /             |  |  |
| Packaging Dimensions              | 1200×1050×1570mm             |  |  |
| Net Weight(Kg) / Gross Weight(Kg) | 600KG / 670KG                |  |  |