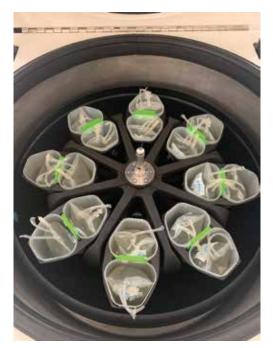

#### **>>** Technical Parameters

| Max. Speed                        | 8000rpm                      |  |  |
|-----------------------------------|------------------------------|--|--|
| Max. RCF                          | 14900×g                      |  |  |
| Max. Capacity                     | 8×2000ml(16*500ml blood bag) |  |  |
| Time Range                        | 1~9h59min                    |  |  |
| RPM/RCF Convert                   | Yes                          |  |  |
| Noise (dB)                        | ≤ 65                         |  |  |
| Temperature                       | -20~40°C                     |  |  |
| Acc/Dec                           | 10 Kinds                     |  |  |
| Speed Accuracy                    | ±20r/min                     |  |  |
| Temperature Accuracy              | ±1°C                         |  |  |
| Voltage(V/Hz)                     | AC 220V/380V 50HZ/60HZ       |  |  |
| Dimensions (L x W x Hmm) /        | 940×890×1000mm /             |  |  |
| Packaging Dimensions              | 1200×1050×1570mm             |  |  |
| Net Weight(Kg) / Gross Weight(Kg) | 600KG / 670KG                |  |  |

#### **Matched Rotors**

| Order No. | Rotor No.   | Max Speed<br>(rpm) | Max Volume<br>(ml) | Max.RCF<br>(xg) |
|-----------|-------------|--------------------|--------------------|-----------------|
| 8M-1      | Swing Roto  | 4000               | 8 x 2000ml         | 5716            |
| 8M-2      | Swing Rotor | 4000               | 6×2400ml           | 5330            |
| 8M-3      | Angle Rotor | 7000               | 6×1000ml           | 11650           |
| 8M-4      | Swing Rotor | 4200               | 2×6×1000ml         | 5680            |